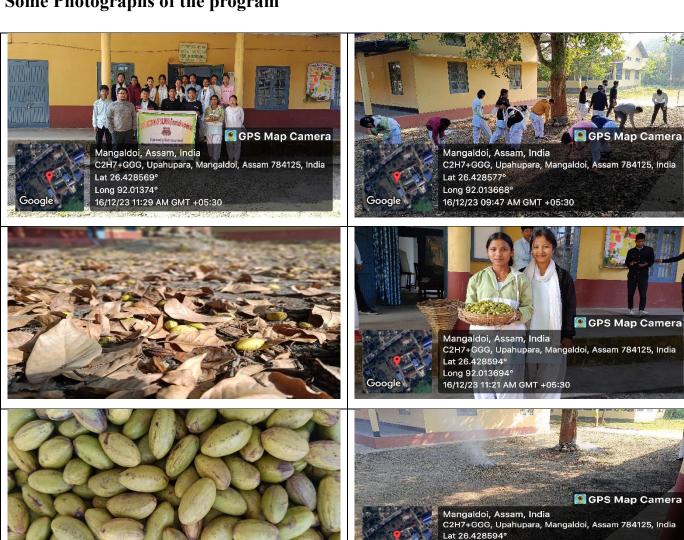

The Bodo Department of Mangaldai College, Mangaldoi, Darrang, Assam-784125, initiated a unique program of collecting *Silikha* (Terminalia chebula) from the college campus and collected more than 15 KG of fresh Silikha on 16-12-2023. Along with this, students also cleaned the surroundings of the department. Students from the B.A. third semester actively participated in the program under the guidance and supervision of faculty members from the Bodo Department. The primary objective of the program was to instill a sense of responsibility among students towards preserving seasonal fruit for future use and maintaining the cleanliness of the college campus.